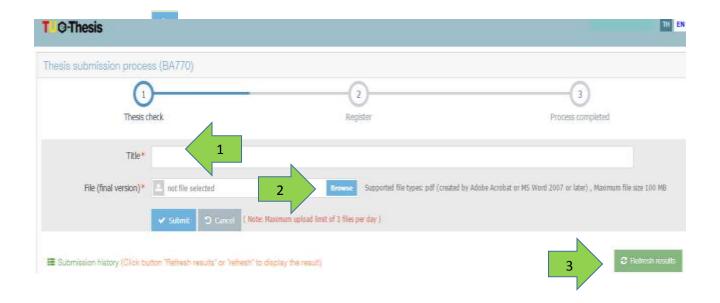

- 3. For foreign language theses, first check for plagiarism with <u>Turnitin</u> before submitting to TU e-Thesis.
- 4. Click on "Course name" to submit a paper.

- 4.1 Fill in "Title"
- 4.2 Upload a PDF version of the thesis.
- 4.3 Click on "Refresh results" to display results (there is a maximum of three plagiarism checks per day).