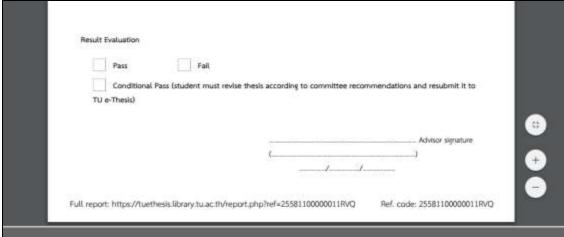

5. Click on "Result" print out, and bring to the exam a) original paper with reference code (except approval page) b) report

- 6. If the thesis does not pass or passes with conditions, it must be revised according to committee recommendations and resubmitted to TU e-Thesis.
- 7. If the thesis passes, submit through TU e-Thesis the complete thesis and print **a) original** with reference code **b) report c) page stating committee approval** for faculty staff approval.