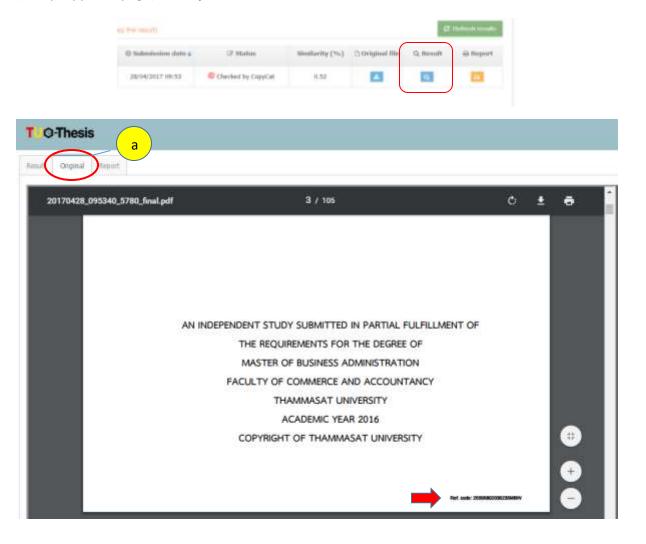

5. Click on "Result" print out, and bring to the exam a) original paper with reference code (except approval page) b) report

- 6. If the thesis does not pass or passes with conditions, it must be revised according to committee recommendations and resubmitted to TU e-Thesis.
- 7. If the thesis passes, submit through TU e-Thesis the complete thesis and print **a) original** with reference code **b) report c) page stating committee approval** for faculty staff approval.