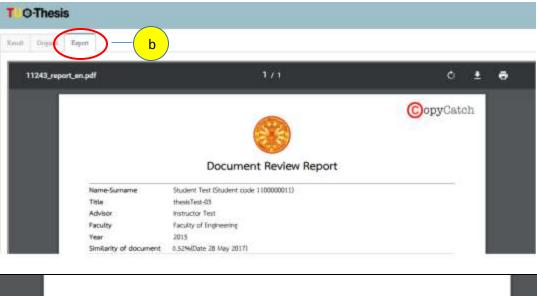

5. Click on "Result" print out, and bring to the exam a) original paper with reference code (except approval page) b) report

- 6. If the thesis does not pass or passes with conditions, it must be revised according to committee recommendations and resubmitted to TU e-Thesis.
- 7. If the thesis passes, submit through TU e-Thesis the complete thesis and print **a) original** with reference code **b) report c) page stating committee approval** for faculty staff approval.