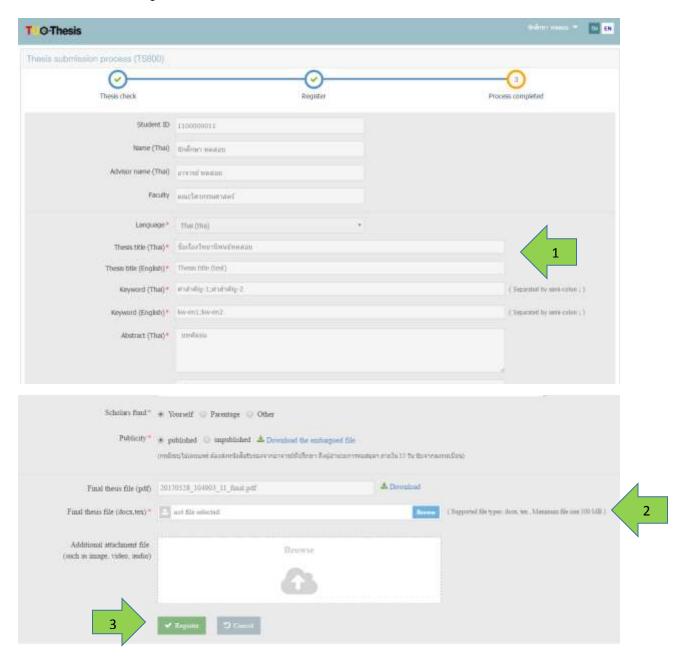

In case of incorrect paper submission, the student should contact the faculty staff to resubmit the paper.

- 8. Register through TU e-Thesis
  - 8.1 Fill in the form
    - Capitalize the first letter of thesis title and student name.

- Capitalize proper nouns such as names of countries and departments.

<u>Example</u> Comparative study on central administration in the Kingdom of Thailand and Lao People Democratic Republic

For embargoed papers, an embargo form should be completed and submitted to faculty staff before the last day of the semester.

## 8.2 Click on "Register"

In case of incorrect paper submission after registration, the student should contact the faculty staff to resubmit the paper before the last day of semester 9. The thesis will be published within a semester, available for download at the TU E-Theses database: <a href="http://beyond.library.tu.ac.th">http://beyond.library.tu.ac.th</a>